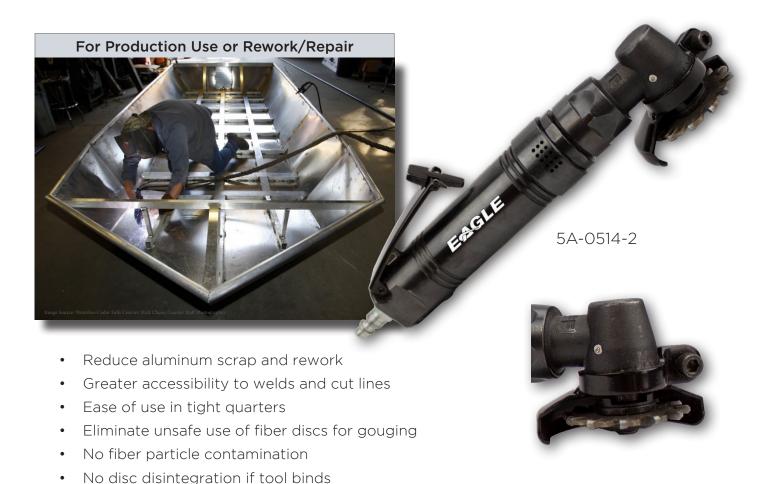

## Pneumatic 2" Angle Gouger

## "Back Gouging" Pneumatic Saw

The first industrial-grade and compliant tool design ensures fast and effective back-gouging for reducing porosity along aluminum seam lines.

| Model         | Description             | Guard Size | Angle Height | HP  | Spindle | RPM    | Length | Weight |
|---------------|-------------------------|------------|--------------|-----|---------|--------|--------|--------|
| 0.5 HP Series |                         |            |              |     |         |        |        |        |
| 5A-0514-2     | All Steel Angle Gouger* | 2"         | 1.75"        | 0.5 | 3/8"-24 | 14,000 | 8.5"   | 3.0 lb |

<sup>\*5</sup>A-0514-2CB 2" Carbide Tooth Blade Sold Separately

Replaces large circular saws and electric grinders